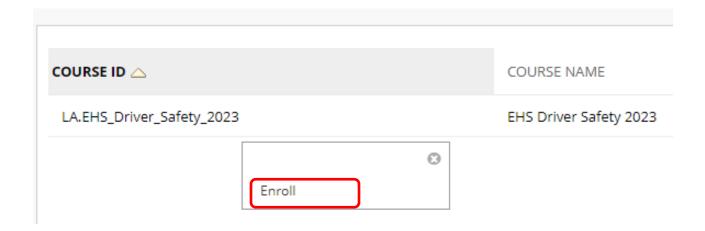

## Instructions to enroll in EHS Driver Safety 2023

5. Enter EHS Driver Safety 2023 in the Search Catalog field and click Go.

6. Hover the mouse over the **Course ID** LA.EHS\_Driver\_Safety\_2023, click the **down arrow** and select **Enroll**.