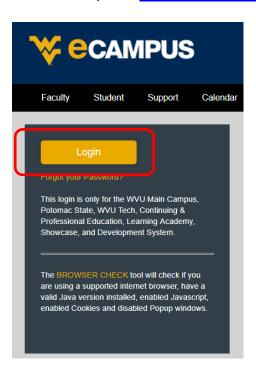

## Instructions to enroll in EHS Driver Safety 2023

1. Access eCampus at https://ecampus.wvu.edu.SelectLogin.

2. Enter your username and password. Complete DUO Two-Factor Authentication.