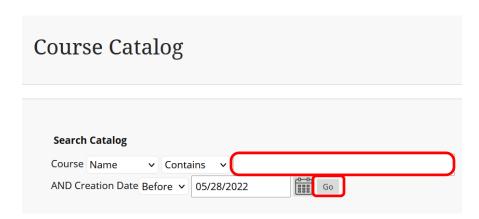

## Instructions to enroll in EHS Driver Safety 2023

5. Enter EHS Driver Safety 2023 in the Search Catalog field and click Go.

6. Hover the mouse over the **Course ID** LA.EHS\_Driver\_Safety\_2023, click the **down arrow** and select **Enroll**.