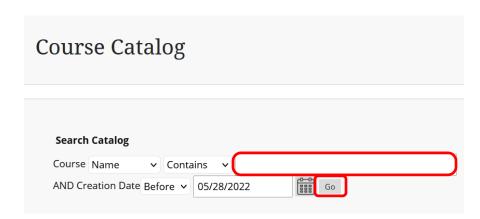

## Instructions to enroll in EHS Driver Safety 2024

5. Enter EHS Driver Safety 2024 in the Search Catalog field and click Go.

6. Hover the mouse over the **Course ID** LA.EHS\_Driver\_Safety\_2024, click the **down arrow** and select **Enroll**.