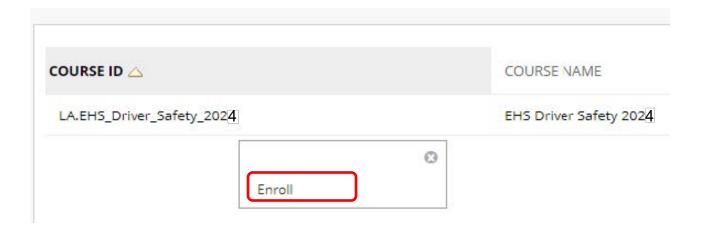

## Instructions to enroll in EHS Driver Safety 2024

5. Enter EHS Driver Safety 2024 in the Search Catalog field and click Go.

6. Hover the mouse over the **Course ID** LA.EHS\_Driver\_Safety\_2024, click the **down arrow** and select **Enroll**.