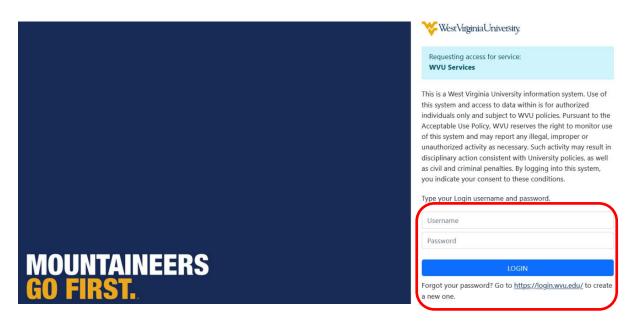

## Instructions to enroll in EHS Driver Safety 2024

1. Access eCampus at https://ecampus.wvu.edu.SelectLogin.

2. Enter your username and password. Complete DUO Two-Factor Authentication.