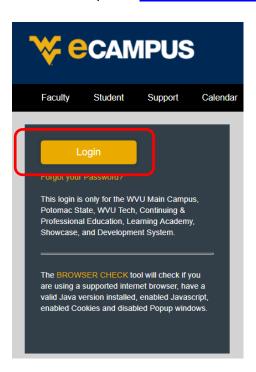

## Instructions to enroll in EHS Driver Safety 2024

1. Access eCampus at https://ecampus.wvu.edu.SelectLogin.

2. Enter your username and password. Complete DUO Two-Factor Authentication.