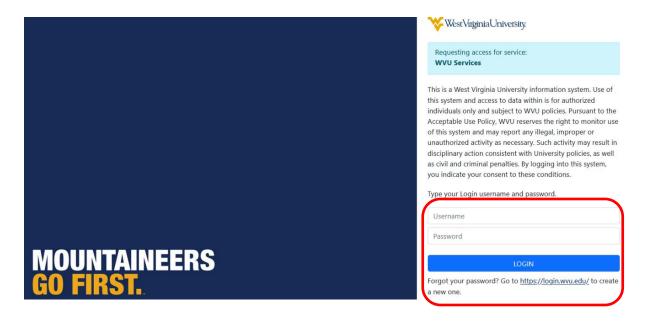

## Instructions to enroll in EHS Hazard Communication, Laboratory Safety, and Hazardous Waste 2023

1. Access eCampus at <a href="https://ecampus.wvu.edu">https://ecampus.wvu.edu</a>. Select Login.

2. Enter your username and password. Complete DUO Two-Factor Authentication.