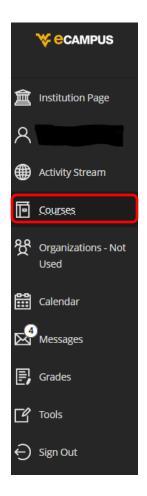

## Instructions to enroll in EHS Hazard Communication, Laboratory Safety, and Hazardous Waste 2023

3. Click on **Courses** in the left task bar.

4. Click the **Course Catalog** button on the top right of the webpage.