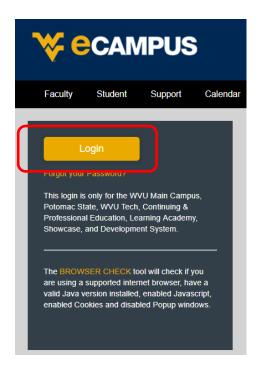

## Instructions to enroll in EHS Hazard Communication, Laboratory Safety, and Hazardous Waste 2023

1. Access eCampus at <a href="https://ecampus.wvu.edu">https://ecampus.wvu.edu</a>. Select Login.

2. Enter your username and password. Complete DUO Two-Factor Authentication.