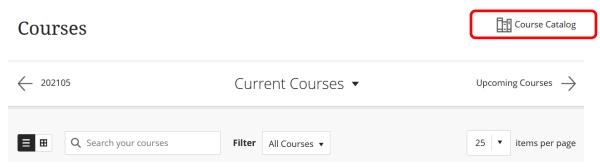

## Instructions to enroll in EHS Hazard Communication, Laboratory Safety, and Hazardous Waste 2023

3. Click on **Courses** in the left task bar.

4. Click the **Course Catalog** button on the top right of the webpage.

## Instructions to enroll in EHS Hazard Communication, Laboratory Safety, and Hazardous Waste 2023

5. Enter EHS Hazard Communication Laboratory Safety and Hazardous Waste 2023 in the Search Catalog field and click Go.