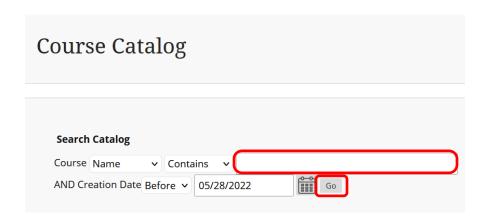

4. Click the **Course Catalog** button on the top right of the webpage.

5. Enter EHS Hazardous Waste 2024 in the Search Catalog field and click Go.

6. Hover the mouse over the **Course ID** LA.EHS\_Hazardous\_Waste\_2024, click the **down** arrow and select **Enroll**.