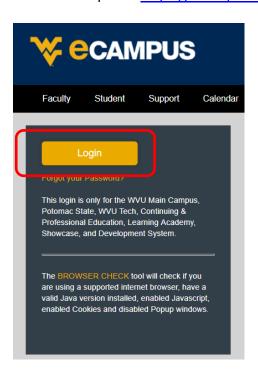

1. Access eCampus at <a href="https://ecampus.wvu.edu">https://ecampus.wvu.edu</a>. Select Login.

2. Enter your username and password. Complete DUO Two-Factor Authentication.

3. Click on **Courses** in the left taskbar.