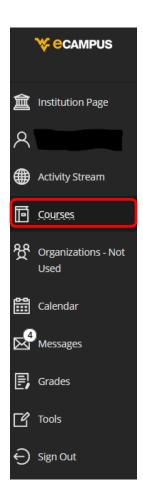

1. Access eCampus at <a href="https://ecampus.wvu.edu">https://ecampus.wvu.edu</a>. Select Login.

2. Enter your username and password. Complete DUO Two-Factor Authentication.

3. Click on **Courses** in the left taskbar.