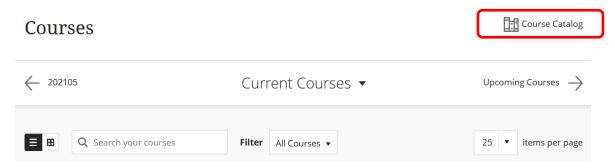

4. Click the **Course Catalog** button on the top right of the webpage.

5. Enter EHS Hazardous Waste 2024 in the Search Catalog field and click Go.

6. Hover the mouse over the **Course ID** LA.EHS\_Hazardous\_Waste\_2024, click the **down** arrow and select **Enroll**.