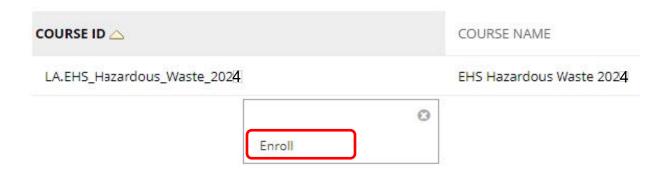

4. Click the **Course Catalog** button on the top right of the webpage.

5. Enter EHS Hazardous Waste 2024 in the Search Catalog field and click Go.

6. Hover the mouse over the **Course ID** LA.EHS\_Hazardous\_Waste\_2024, click the **down** arrow and select **Enroll**.