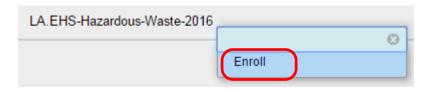

## Instructions to enroll in the EHS Hazardous Waste 2016

5. Click the **Chevron** next to the search results and select **Enroll**.

6. Enter the Access Code provided and click Submit.

The system will take the user to a confirmation page. Once the user clicks **OK** at the bottom of the page, they will be sent directly to the course they just enrolled in. The user may begin working in the course immediately.