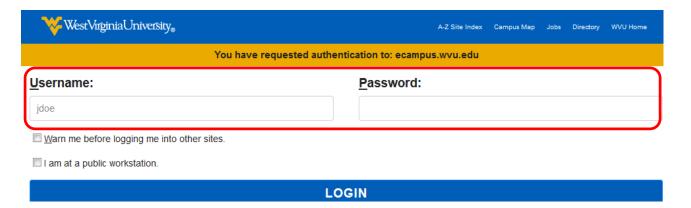

## Instructions to enroll in the EHS Hazardous Waste 2016

1. Log into eCampus at <a href="https://ecampus.wvu.edu">https://ecampus.wvu.edu</a>. Select Login.

2. Enter your MyID for the username & password.