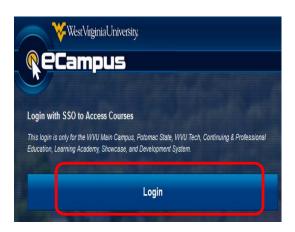

## Instructions to enroll in the EHS Hazardous Waste 2016

1. Log into eCampus at <a href="https://ecampus.wvu.edu">https://ecampus.wvu.edu</a>. Select Login.

2. Enter your MyID for the username & password.