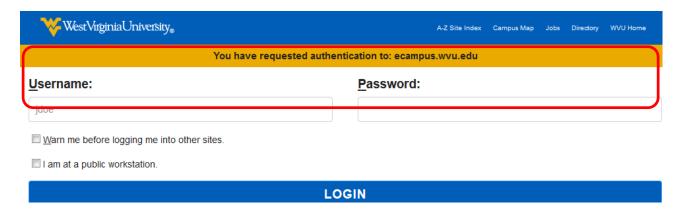

## Instructions to enroll in the Accident & Illness Training Modules 2016

1. Log into eCampus at <a href="https://ecampus.wvu.edu">https://ecampus.wvu.edu</a>. Select Login.

2. Enter your MyID for the username & password.