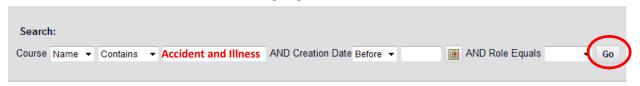

3. Click on the **Browse Course Catalog** button in the **Course Catalog** module under the **My WVU eCampus** tab (right side of the page).

4. Enter Accident and Illness Reporting Training in the Search Catalog fields and click Go.