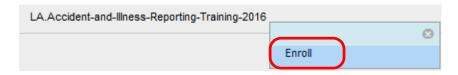

## Instructions to enroll in the Accident & Illness Training Modules 2016

5. Click the **Chevron** next to the search results and select **Enroll**.

6. Enter the **Access Code** provided and click **Submit**. (Access Code HJ4EHSQC).