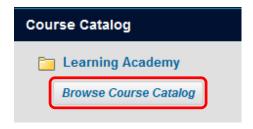

3. Click on the **Browse Course Catalog** button in the **Course Catalog** module under the **My WVU eCampus** tab (right side of the page).

4. Enter Accident and Illness Reporting Training in the Search Catalog fields and click Go.