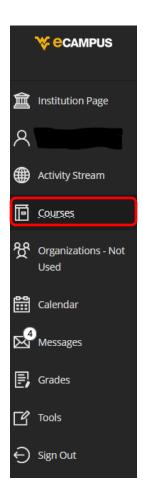

1. Access eCampus at <a href="https://ecampus.wvu.edu">https://ecampus.wvu.edu</a>. Select Login.

2. Enter your username and password. Complete DUO Two-Factor Authentication.

3. Click on **Courses** in the left taskbar.