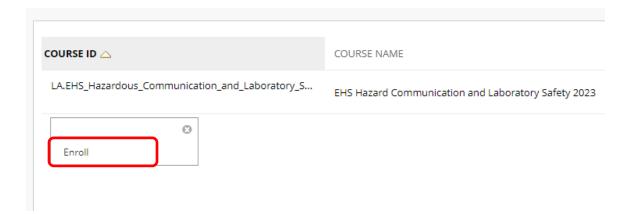

4. Click the **Course Catalog** button on the top right of the webpage.

5. Enter EHS Hazard Communication and Laboratory Safety 2023 in the Search Catalog field and click Go.

Hover the mouse over the Course ID
 LA.EHS\_Hazard\_Communication\_and\_Laboratory\_Safety\_2023, click the down arrow and select Enroll.