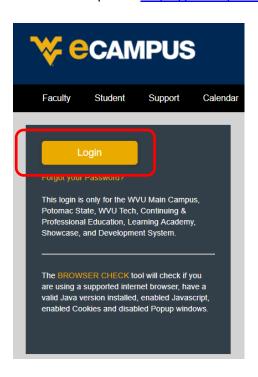

1. Access eCampus at <a href="https://ecampus.wvu.edu">https://ecampus.wvu.edu</a>. Select Login.

2. Enter your username and password. Complete DUO Two-Factor Authentication.

3. Click on **Courses** in the left taskbar.