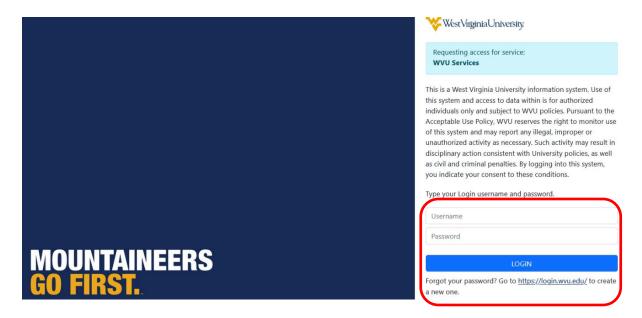

1. Access eCampus at <a href="https://ecampus.wvu.edu">https://ecampus.wvu.edu</a>. Select Login.

2. Enter your username and password. Complete DUO Two-Factor Authentication.

3. Click on **Courses** in the left taskbar.