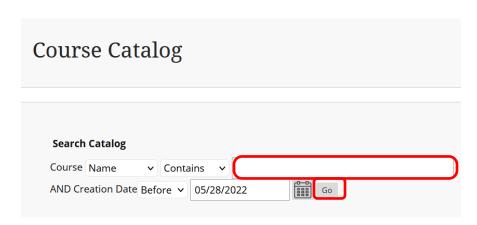

4. Click the **Course Catalog** button on the top right of the webpage.

5. Enter EHS Hazard Communication and Laboratory Safety 2023 in the Search Catalog field and click Go.

Hover the mouse over the Course ID
 LA.EHS\_Hazard\_Communication\_and\_Laboratory\_Safety\_2023, click the down arrow and select Enroll.