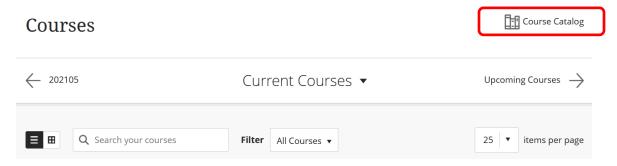

4. Click the **Course Catalog** button on the top right of the webpage.

5. Enter EHS Hazard Communication and Laboratory Safety 2023 in the Search Catalog field and click Go.

Hover the mouse over the Course ID
 LA.EHS\_Hazard\_Communication\_and\_Laboratory\_Safety\_2023, click the down arrow and select Enroll.