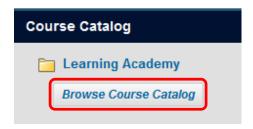

## Instructions to enroll in the EHS Driver Safety 2016

1. Log into eCampus at https://ecampus.wvu.edu. Select Login.

2. Enter your MyID for the username & password.

3. Click on the **Browse Course Catalog** button in the **Course Catalog** module under the **My WVU eCampus** tab (right side of the page).