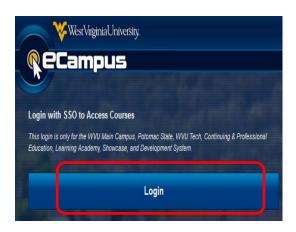

## Instructions to enroll in the EHS Driver Safety 2016

1. Log into eCampus at https://ecampus.wvu.edu. Select Login.

2. Enter your MyID for the username & password.

3. Click on the **Browse Course Catalog** button in the **Course Catalog** module under the **My WVU eCampus** tab (right side of the page).