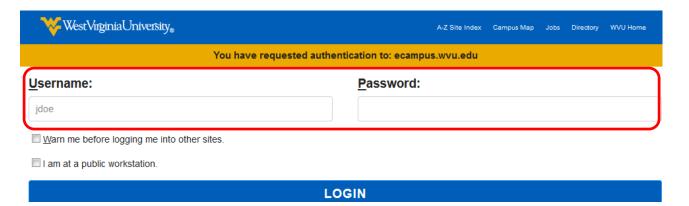

## Instructions to enroll in the EHS Driver Safety 2016

1. Log into eCampus at https://ecampus.wvu.edu. Select Login.

2. Enter your MyID for the username & password.

3. Click on the **Browse Course Catalog** button in the **Course Catalog** module under the **My WVU eCampus** tab (right side of the page).